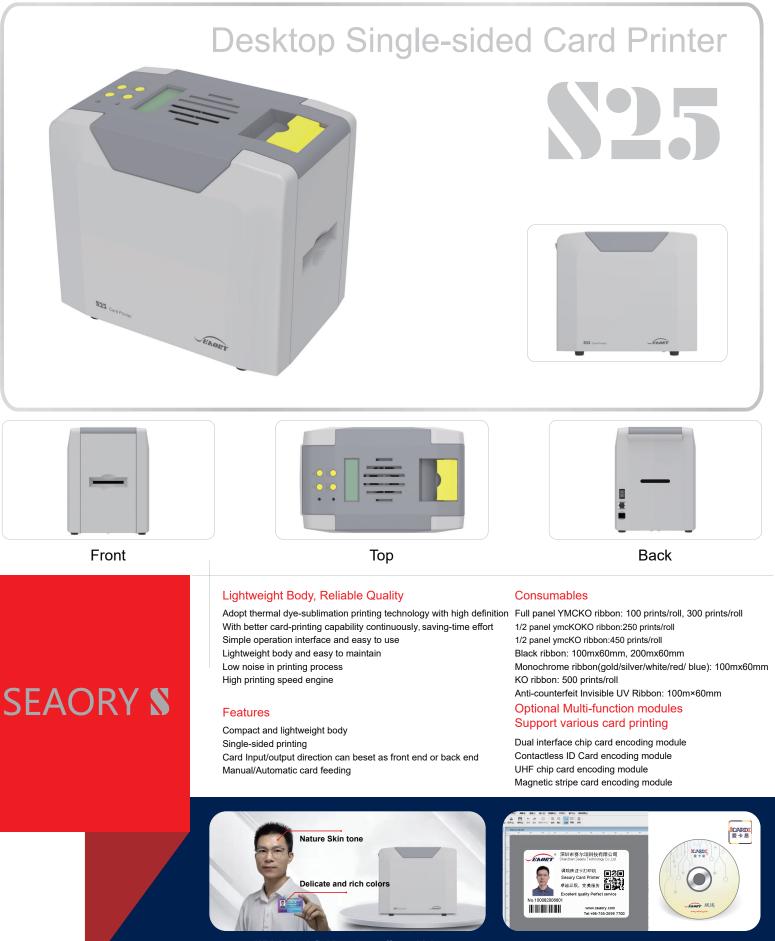

With high definition photo effect which printed by Dye sublimation technology

Come with professional printing software