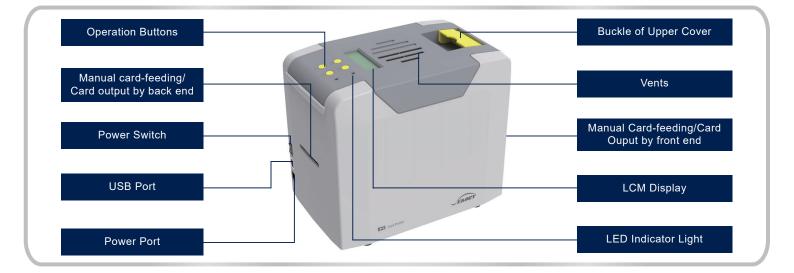

|
| Certificates           | CCC, FCC, CE, ROHS, UKCA                                                                                                                                                                                                                                                                                                                                                                                                                      |